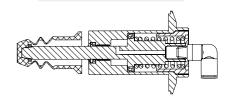

Data sheet: 860001 Item no.: 860001 Valve Body for W15 Type T

> Valve Head W15 Type N Item no.: 865544

Valve head W 15 Type H Item no.: 865541

| Where to use:                                        | Tanks          |           |
|------------------------------------------------------|----------------|-----------|
| In / Outlet:                                         | Mini-tri clamp |           |
| Material:                                            | AISI 316L      | (1.4404)  |
| Material certificate:                                | 3.1.B          |           |
| Electropolish:                                       | Outside        |           |
| Installation:                                        | Welding        |           |
| Key measurements                                     |                |           |
| Drawing part A:                                      | Ø25 mm.        | Ø0.98 In. |
| Drawing part B:                                      | Ø15 mm.        | Ø0.59 In. |
| Drawing part C:                                      | Ø15 mm.        | Ø0.59 In. |
| Drawing part D:                                      | Ø48 mm.        | Ø1.89 In. |
| Inner surface:                                       | Ra 0.8 mµ      |           |
| Net weight:                                          | 1.7 kg./pc     | 3.75lb    |
| Working temperature depends on choice of valve head. |                |           |
| Working pressure depends on choice of valve head.    |                |           |