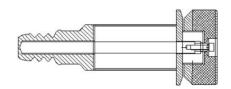

Data sheet: 860001 Item no.: 860001 Valve Body for W15 Type T

> Valve Head W15 Type N Item no.: 865544

Valve head W 15 Type H Item no.: 865541

| Where to use:                                        | Tanks          |           |
|------------------------------------------------------|----------------|-----------|
| In / Outlet:                                         | Mini-tri clamp |           |
| Material:                                            | AISI 316L      | (1.4404)  |
| Material certificate:                                | 3.1.B          |           |
| Electropolish:                                       | Outside        |           |
| Installation:                                        | Welding        |           |
| Key measurements                                     |                |           |
| Drawing part A:                                      | Ø25 mm.        | Ø0.98 In. |
| Drawing part B:                                      | Ø15 mm.        | Ø0.59 In. |
| Drawing part C:                                      | Ø15 mm.        | Ø0.59 In. |
| Drawing part D:                                      | Ø48 mm.        | Ø1.89 In. |
| Inner surface:                                       | Ra 0.8 mµ      |           |
| Net weight:                                          | 1.7 kg./pc     | 3.75lb    |
| Working temperature depends on choice of valve head. |                |           |
| Working pressure depends on choice of valve head.    |                |           |