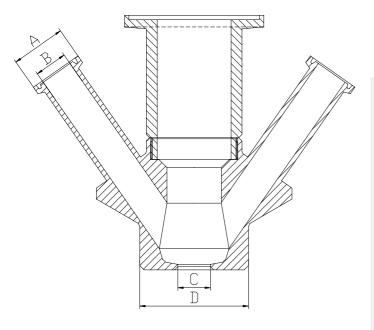

Data sheet: 860001 Item no.: 860001 Valve Body for W15 Type T

> Valve Head W15 Type N Item no.: 865544

Valve head W 15 Type H Item no.: 865541

| Where to use:                                        | Tanks          |           |
|------------------------------------------------------|----------------|-----------|
| In / Outlet:                                         | Mini-tri clamp |           |
| Material:                                            | AISI 316L      | (1.4404)  |
| Material certificate:                                | 3.1.B          |           |
| Electropolish:                                       | Outside        |           |
| Installation:                                        | Welding        |           |
| Key measurements                                     |                |           |
| Drawing part A:                                      | Ø25 mm.        | Ø0.98 In. |
| Drawing part B:                                      | Ø15 mm.        | Ø0.59 In. |
| Drawing part C:                                      | Ø15 mm.        | Ø0.59 In. |
| Drawing part D:                                      | Ø48 mm.        | Ø1.89 In. |
| Inner surface:                                       | Ra 0.8 mµ      |           |
| Net weight:                                          | 1.7 kg./pc     | 3.75lb    |
| Working temperature depends on choice of valve head. |                |           |
| Working pressure depends on choice of valve head.    |                |           |