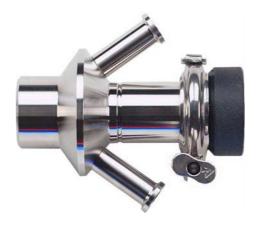

Data sheet: 860001 Item no.: 860001 Valve Body for W15 Type T

> Valve Head W15 Type N Item no.: 865544

Valve head W 15 Type H Item no.: 865541

| Where to use:                                        | Tanks          |           |
|------------------------------------------------------|----------------|-----------|
| In / Outlet:                                         | Mini-tri clamp |           |
| Material:                                            | AISI 316L      | (1.4404)  |
| Material certificate:                                | 3.1.B          |           |
| Electropolish:                                       | Outside        |           |
| Installation:                                        | Welding        |           |
| Key measurements                                     |                |           |
| Drawing part A:                                      | Ø25 mm.        | Ø0.98 In. |
| Drawing part B:                                      | Ø15 mm.        | Ø0.59 In. |
| Drawing part C:                                      | Ø15 mm.        | Ø0.59 In. |
| Drawing part D:                                      | Ø48 mm.        | Ø1.89 In. |
| Inner surface:                                       | Ra 0.8 mµ      |           |
| Net weight:                                          | 1.7 kg./pc     | 3.75lb    |
| Working temperature depends on choice of valve head. |                |           |
| Working pressure depends on choice of valve head.    |                |           |